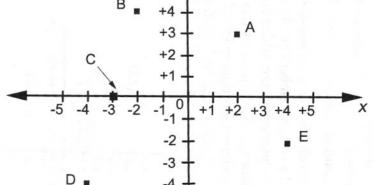

Name the coordinates of each point.

- 12) Point A ( , )
- 13) Point B ( , )
- 14) Point C ( , )
- 15) Point D ( , )
- 16) Point E ( , )

-4 -5

| 17) | Graph | у | = | 2 | + | 2 |
|-----|-------|---|---|---|---|---|
|     |       | Т |   |   |   |   |