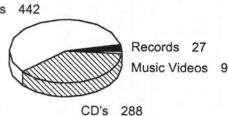

## Probability, and Measurement

1) According to this chart, CD sales units were about \_\_\_\_\_ of total sales.

1990 Recording Media Sales Sales in millions of units

- A) 60%
- B) 40%

Cassettes 442

- C) 20% D) 10%

2) Music Video sales were \_\_\_\_ units.

- A) 9 B) 90,000 C) 9,000,000
- D) 9,000,000,000

What inequality does this graph represent? 11)

- A) x > -1 B) x < -1
- -5 -4 -3 -2 -1 0 +1 +2 +3 +4 +5
- C)  $x \ge -1$  D)  $x \le -1$