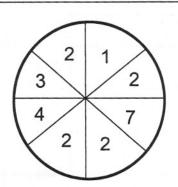

22) Calculate the mean, median, mode, and range of the following data:

1, 2, 3, 3, 3, 4, 12

- A) mean \_\_\_\_\_
- B) median \_\_\_\_\_
- C) mode \_\_\_\_\_
- D) range \_\_\_\_\_

23) What is the probability of hitting a two on this dart board?