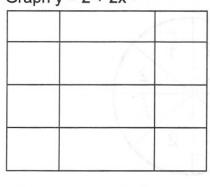

18) Graph y = 2 - 2x

| \$  |           |            |         |  |
|-----|-----------|------------|---------|--|
| 19) | The slope | of $y = 2$ | + 2x is |  |

21A) How many people scored between 71 and 80 on the test data summarized by this table? \_\_\_\_\_